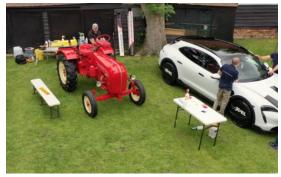

## Following on from the success of PBTL 2022 & PBTL 2023, we are proud to announce PBTL 2024!

Each private Porsche pays £10 per ticket to park by the beautiful lake at Little Easton Manor. There is the Unicorn lawn at the front of the Manor where special and notable Porsches will be on display, as well as separate breakout areas for GT3's, 911's, Boxsters, Caymans & 4x4's. Barista coffee, breakfasts and street food will be on site both at the house and the lake areas. There will be an elevated stage on the far side of the lake where drivers & owners will be interviewed with their cars and live streamed to the net. There will also be live music throughout the day.