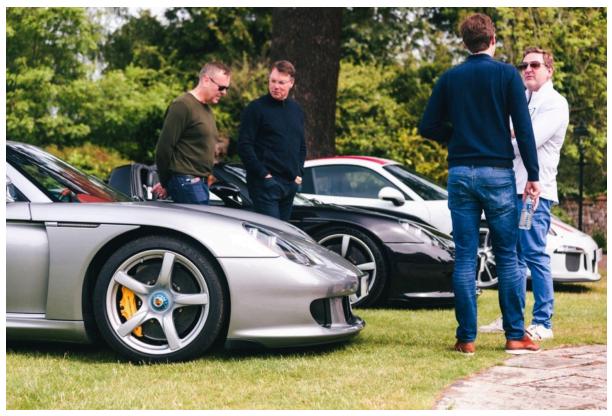

## Following on from the success of PBTL 2022 & PBTL 2023, we are proud to announce PBTL 2024!

Each private Porsche pays £10 per ticket to park by the beautiful lake at Little Easton Manor. There is the Unicorn lawn at the front of the Manor where special and notable Porsches will be on display, as well as separate breakout areas for GT3's, 911's, Boxsters, Caymans & 4x4's. Barista coffee, breakfasts and street food will be on site both at the house and the lake areas. There will be an elevated stage on the far side of the lake where drivers & owners will be interviewed with their cars and live streamed to the net. There will also be live music throughout the day.