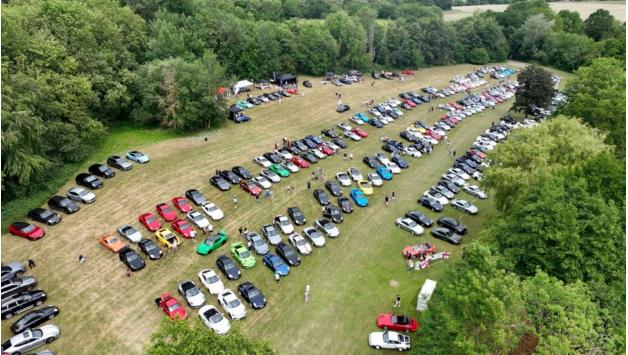

## Following on from the success of PBTL 2022 & PBTL 2023, we are proud to announce PBTL 2024!

Each private Porsche pays £10 per ticket to park by the beautiful lake at Little Easton Manor. There is the Unicorn lawn at the front of the Manor where special and notable Porsches will be on display, as well as separate breakout areas for GT3's, 911's, Boxsters, Caymans & 4x4's. Barista coffee, breakfasts and street food will be on site both at the house and the lake areas. There will be an elevated stage on the far side of the lake where drivers & owners will be interviewed with their cars and live streamed to the net. There will also be live music throughout the day.

20 business plots are available in the commercial village for Porsche related businesses. All proceeds will go to marshaling, event utilities & Manor grounds upkeep.

305 Porsches attended in 2022, 550 in 2023. For 2024 we are lifting the cap and will be aiming at 750 cars on site plus a larger separate non-Porsche public car park for walk-ins.