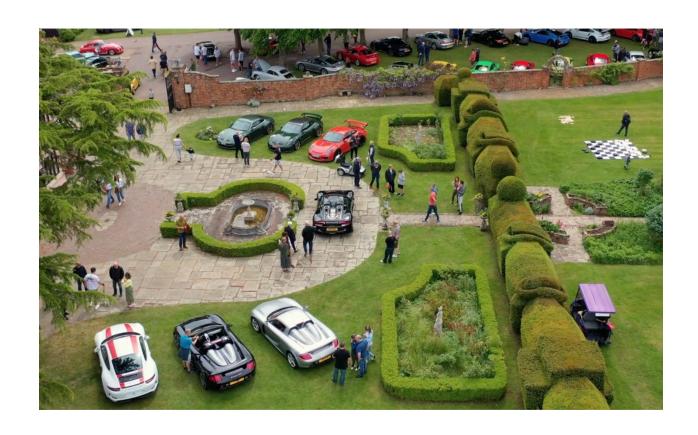

## Following on from the success of PBTL 2022 & PBTL 2023, we are proud to announce PBTL 2024!

Each private Porsche pays £10 per ticket to park by the beautiful lake at Little Easton Manor. There is the Unicorn lawn at the front of the Manor where special and notable Porsches will be on display, as well as separate breakout areas for GT3's, 911's, Boxsters, Caymans & 4x4's. Barista coffee, breakfasts and street food will be on site both at the house and the lake areas. There will be an elevated stage on the far side of the lake where drivers & owners will be interviewed with their cars and live streamed to the net. There will also be live music throughout the day.