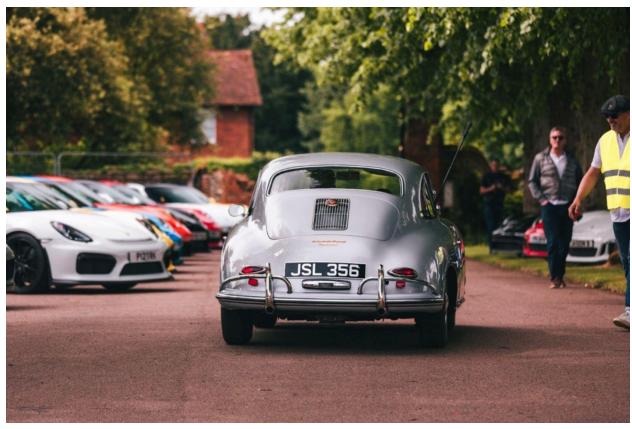

## Following on from the success of PBTL 2022 & PBTL 2023, we are proud to announce PBTL 2024!

Each private Porsche pays £10 per ticket to park by the beautiful lake at Little Easton Manor. There is the Unicorn lawn at the front of the Manor where special and notable Porsches will be on display, as well as separate breakout areas for GT3's, 911's, Boxsters, Caymans & 4x4's. Barista coffee, breakfasts and street food will be on site both at the house and the lake areas. There will be an elevated stage on the far side of the lake where drivers & owners will be interviewed with their cars and live streamed to the net. There will also be live music throughout the day.

20 business plots are available in the commercial village for Porsche related businesses. All proceeds will go to marshaling, event utilities & Manor grounds upkeep.

305 Porsches attended in 2022, 550 in 2023. For 2024 we are lifting the cap and will be aiming at 750 cars on site plus a larger separate non-Porsche public car park for walk-ins.