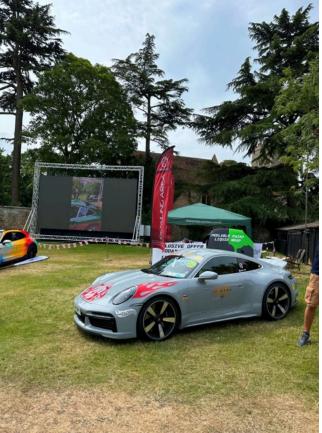

## Following on from the success of PBTL 2022 & PBTL 2023, we are proud to announce PBTL 2024!

Each private Porsche pays £10 per ticket to park by the beautiful lake at Little Easton Manor. There is the Unicorn lawn at the front of the Manor where special and notable Porsches will be on display, as well as separate breakout areas for GT3's, 911's, Boxsters, Caymans & 4x4's. Barista coffee, breakfasts and street food will be on site both at the house and the lake areas. There will be an elevated stage on the far side of the lake where drivers & owners will be interviewed with their cars and live streamed to the net. There will also be live music throughout the day.