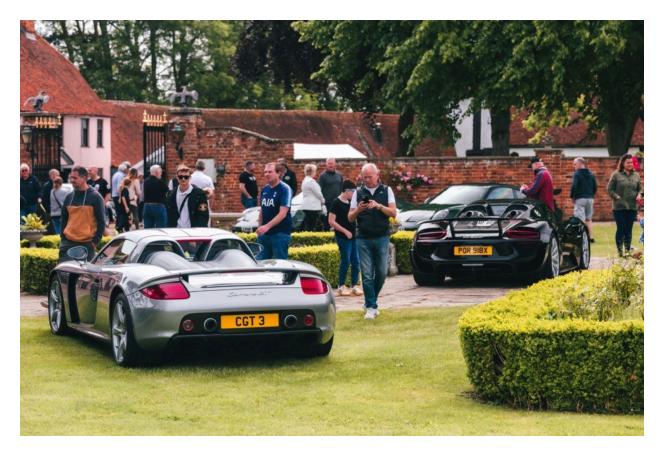

## Following on from the success of PBTL 2022 & PBTL 2023, we are proud to announce PBTL 2024!

Each private Porsche pays £10 per ticket to park by the beautiful lake at Little Easton Manor. There is the Unicorn lawn at the front of the Manor where special and notable Porsches will be on display, as well as separate breakout areas for GT3's, 911's, Boxsters, Caymans & 4x4's. Barista coffee, breakfasts and street food will be on site both at the house and the lake areas. There will be an elevated stage on the far side of the lake where drivers & owners will be interviewed with their cars and live streamed to the net. There will also be live music throughout the day.

20 business plots are available in the commercial village for Porsche related businesses. All proceeds will go to marshaling, event utilities & Manor grounds upkeep.

305 Porsches attended in 2022, 550 in 2023. For 2024 we are lifting the cap and will be aiming at 750 cars on site plus a larger separate non-Porsche public car park for walk-ins.