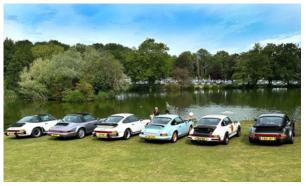

## Following on from the success of PBTL 2022 & PBTL 2023, we are proud to announce PBTL 2024!

Each private Porsche pays £10 per ticket to park by the beautiful lake at Little Easton Manor. There is the Unicorn lawn at the front of the Manor where special and notable Porsches will be on display, as well as separate breakout areas for GT3's, 911's, Boxsters, Caymans & 4x4's. Barista coffee, breakfasts and street food will be on site both at the house and the lake areas. There will be an elevated stage on the far side of the lake where drivers & owners will be interviewed with their cars and live streamed to the net. There will also be live music throughout the day.

20 business plots are available in the commercial village for Porsche related businesses. All proceeds will go to marshaling, event utilities & Manor grounds upkeep.

305 Porsches attended in 2022, 550 in 2023. For 2024 we are lifting the cap and will be aiming at 750 cars on site plus a larger separate non-Porsche public car park for walk-ins.