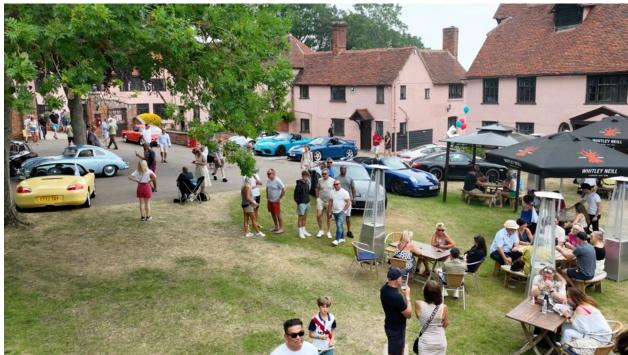

## Following on from the success of PBTL 2022 & PBTL 2023, we are proud to announce PBTL 2024!

Each private Porsche pays £10 per ticket to park by the beautiful lake at Little Easton Manor. There is the Unicorn lawn at the front of the Manor where special and notable Porsches will be on display, as well as separate breakout areas for GT3's, 911's, Boxsters, Caymans & 4x4's. Barista coffee, breakfasts and street food will be on site both at the house and the lake areas. There will be an elevated stage on the far side of the lake where drivers & owners will be interviewed with their cars and live streamed to the net. There will also be live music throughout the day.

20 business plots are available in the commercial village for Porsche related businesses. All proceeds will go to marshaling, event utilities & Manor grounds upkeep.

305 Porsches attended in 2022, 550 in 2023. For 2024 we are lifting the cap and will be aiming at 750 cars on site plus a larger separate non-Porsche public car park for walk-ins.