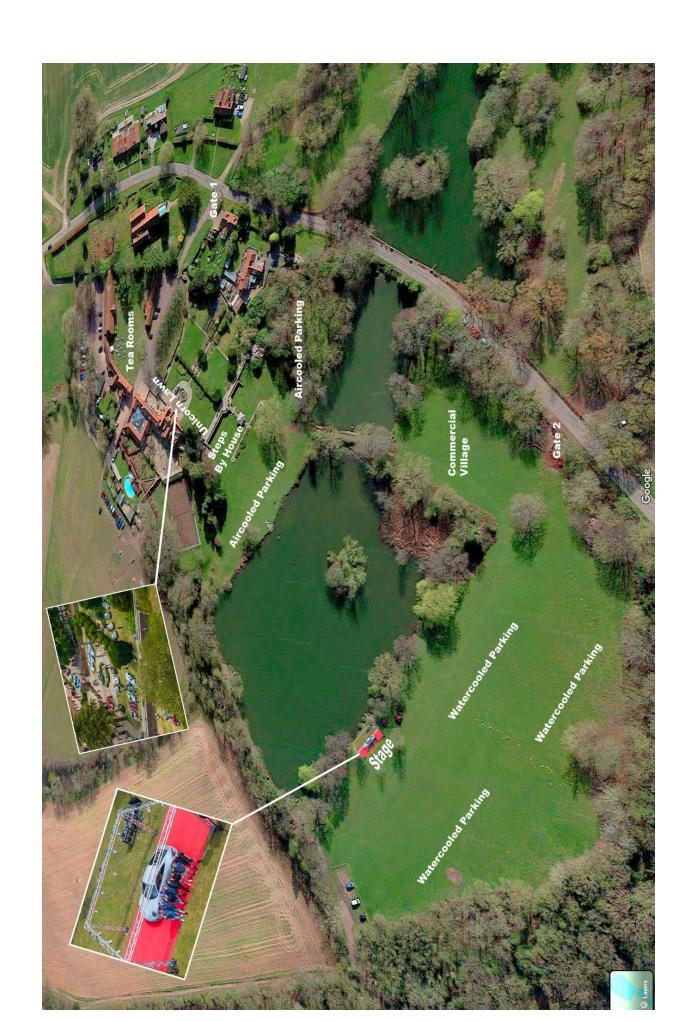

## Porsches By The Lake 2024

James Vellacott Little Easton Manor Park Rd, Dunmow Essex, CM6 2JN

Event Proposal - Commercial pitch spot

| Event title                                                                                                                                                                          | Porsches By The Lake 2024 (Year 3)                                                           |
|--------------------------------------------------------------------------------------------------------------------------------------------------------------------------------------|----------------------------------------------------------------------------------------------|
| Target Group                                                                                                                                                                         | Porsche owners & enthusiasts.                                                                |
| Proposed by                                                                                                                                                                          | James Vellacott - Guy Feltham - Andy Bowers                                                  |
| Hosted by                                                                                                                                                                            | Little Easton Manor, Rachel Roberts (events)                                                 |
| Event Date                                                                                                                                                                           | 22nd June 2024 - 8am to 4pm                                                                  |
| Expected attendance                                                                                                                                                                  | 750 Porsches with passengers, plus public car park walk-ins.                                 |
| Commercial village Package                                                                                                                                                           | £200 per pitch in commercial village by lake (approx space for 3 cars) payable to the Manor. |
| Tea Room Package - By tea room next to the house                                                                                                                                     | £250 per pitch, 3 cars per pitch (4 pitches available)                                       |
| Sponsorship Package 1 -<br>Unicorn Lawn (front of Manor house)                                                                                                                       | £750 payable to the Manor.                                                                   |
| Sponsorship Package 2 - The Stage The stage is now being moved to the lakeside with an incredible backdrop of the lake, the field of Porsches and the Manor house in the background. | £750 payable to the Manor.                                                                   |
| Sponsorship Package 3 -<br>(Steps. by House overlooking lake,<br>next to lawn bar)                                                                                                   | £500 payable to Manor                                                                        |

## Following on from the success of PBTL 2022 & PBTL 2023, we are proud to announce PBTL 2024!

Each private Porsche pays £10 per ticket to park by the beautiful lake at Little Easton Manor. There is the Unicorn lawn at the front of the Manor where special and notable Porsches will be on display, as well as separate breakout areas for GT3's, 911's, Boxsters, Caymans & 4x4's. Barista coffee, breakfasts and street food will be on site both at the house and the lake areas. There will be an elevated stage on the far side of the lake where drivers & owners will be interviewed with their cars and live streamed to the net. There will also be live music throughout the day.