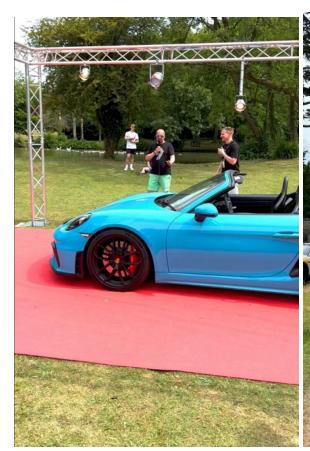

## Following on from the success of PBTL 2022 & PBTL 2023, we are proud to announce PBTL 2024!

Each private Porsche pays £10 per ticket to park by the beautiful lake at Little Easton Manor. There is the Unicorn lawn at the front of the Manor where special and notable Porsches will be on display, as well as separate breakout areas for GT3's, 911's, Boxsters, Caymans & 4x4's. Barista coffee, breakfasts and street food will be on site both at the house and the lake areas. There will be an elevated stage on the far side of the lake where drivers & owners will be interviewed with their cars and live streamed to the net. There will also be live music throughout the day.