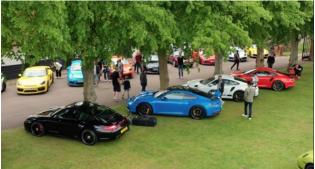

## Following on from the success of PBTL 2022 & PBTL 2023, we are proud to announce PBTL 2024!

Each private Porsche pays £10 per ticket to park by the beautiful lake at Little Easton Manor. There is the Unicorn lawn at the front of the Manor where special and notable Porsches will be on display, as well as separate breakout areas for GT3's, 911's, Boxsters, Caymans & 4x4's. Barista coffee, breakfasts and street food will be on site both at the house and the lake areas. There will be an elevated stage on the far side of the lake where drivers & owners will be interviewed with their cars and live streamed to the net. There will also be live music throughout the day.

20 business plots are available in the commercial village for Porsche related businesses. All proceeds will go to marshaling, event utilities & Manor grounds upkeep.

305 Porsches attended in 2022, 550 in 2023. For 2024 we are lifting the cap and will be aiming at 750 cars on site plus a larger separate non-Porsche public car park for walk-ins.