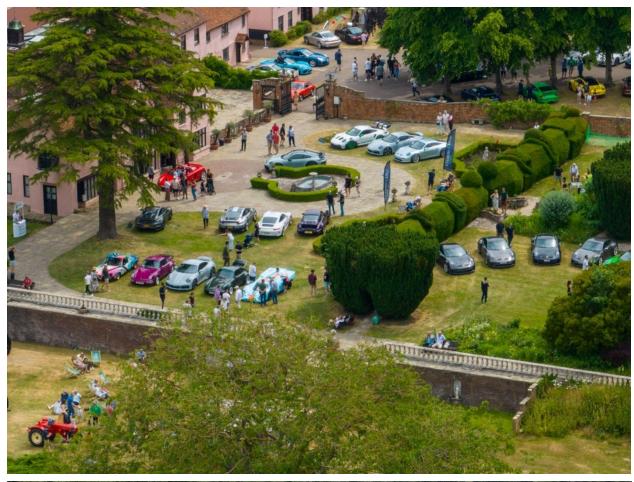

## Porsches By The Lake 2024

James Vellacott Little Easton Manor Park Rd, Dunmow Essex, CM6 2JN

Event Proposal - Commercial pitch spot

| Event title                                                                                                                                                                          | Porsches By The Lake 2024 (Year 3)                                                           |
|--------------------------------------------------------------------------------------------------------------------------------------------------------------------------------------|----------------------------------------------------------------------------------------------|
| Target Group                                                                                                                                                                         | Porsche owners & enthusiasts.                                                                |
| Proposed by                                                                                                                                                                          | James Vellacott - Guy Feltham - Andy Bowers                                                  |
| Hosted by                                                                                                                                                                            | Little Easton Manor, Rachel Roberts (events)                                                 |
| Event Date                                                                                                                                                                           | 22nd June 2024 - 8am to 4pm                                                                  |
| Expected attendance                                                                                                                                                                  | 750 Porsches with passengers, plus public car park walk-ins.                                 |
| Commercial village Package                                                                                                                                                           | £200 per pitch in commercial village by lake (approx space for 3 cars) payable to the Manor. |
| Tea Room Package - By tea room next to the house                                                                                                                                     | £250 per pitch, 3 cars per pitch (4 pitches available)                                       |
| Sponsorship Package 1 -<br>Unicorn Lawn (front of Manor house)                                                                                                                       | £750 payable to the Manor.                                                                   |
| Sponsorship Package 2 - The Stage The stage is now being moved to the lakeside with an incredible backdrop of the lake, the field of Porsches and the Manor house in the background. | £750 payable to the Manor.                                                                   |
| Sponsorship Package 3 -<br>(Steps. by House overlooking lake,<br>next to lawn bar)                                                                                                   | £500 payable to Manor                                                                        |

## Following on from the success of PBTL 2022 & PBTL 2023, we are proud to announce PBTL 2024!

Each private Porsche pays £10 per ticket to park by the beautiful lake at Little Easton Manor. There is the Unicorn lawn at the front of the Manor where special and notable Porsches will be on display, as well as separate breakout areas for GT3's, 911's, Boxsters, Caymans & 4x4's. Barista coffee, breakfasts and street food will be on site both at the house and the lake areas. There will be an elevated stage on the far side of the lake where drivers & owners will be interviewed with their cars and live streamed to the net. There will also be live music throughout the day.

20 business plots are available in the commercial village for Porsche related businesses. All proceeds will go to marshaling, event utilities & Manor grounds upkeep.

305 Porsches attended in 2022, 550 in 2023. For 2024 we are lifting the cap and will be aiming at 750 cars on site plus a larger separate non-Porsche public car park for walk-ins.