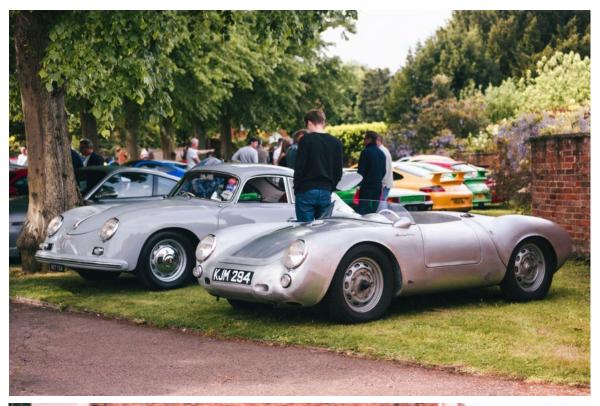

## Following on from the success of PBTL 2022 & PBTL 2023, we are proud to announce PBTL 2024!

Each private Porsche pays £10 per ticket to park by the beautiful lake at Little Easton Manor. There is the Unicorn lawn at the front of the Manor where special and notable Porsches will be on display, as well as separate breakout areas for GT3's, 911's, Boxsters, Caymans & 4x4's. Barista coffee, breakfasts and street food will be on site both at the house and the lake areas. There will be an elevated stage on the far side of the lake where drivers & owners will be interviewed with their cars and live streamed to the net. There will also be live music throughout the day.