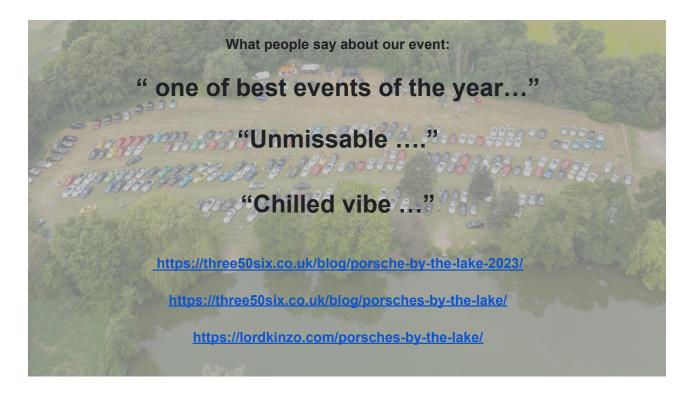

## Following on from the success of PBTL 2022 & PBTL 2023, we are proud to announce PBTL 2024!

Each private Porsche pays £10 per ticket to park by the beautiful lake at Little Easton Manor. There is the Unicorn lawn at the front of the Manor where special and notable Porsches will be on display, as well as separate breakout areas for GT3's, 911's, Boxsters, Caymans & 4x4's. Barista coffee, breakfasts and street food will be on site both at the house and the lake areas. There will be an elevated stage on the far side of the lake where drivers & owners will be interviewed with their cars and live streamed to the net. There will also be live music throughout the day.

20 business plots are available in the commercial village for Porsche related businesses. All proceeds will go to marshaling, event utilities & Manor grounds upkeep.

305 Porsches attended in 2022, 550 in 2023. For 2024 we are lifting the cap and will be aiming at 750 cars on site plus a larger separate non-Porsche public car park for walk-ins.