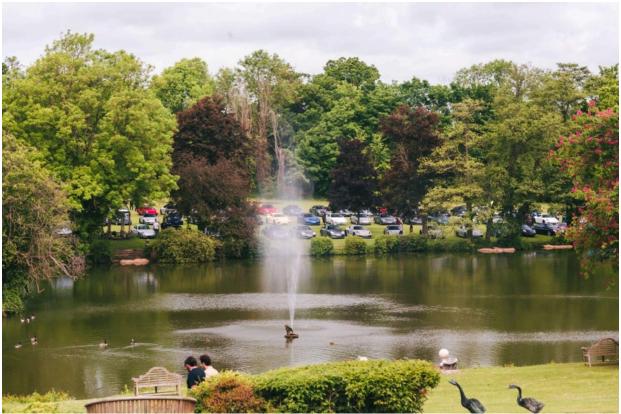

## Following on from the success of PBTL 2022 & PBTL 2023, we are proud to announce PBTL 2024!

Each private Porsche pays £10 per ticket to park by the beautiful lake at Little Easton Manor. There is the Unicorn lawn at the front of the Manor where special and notable Porsches will be on display, as well as separate breakout areas for GT3's, 911's, Boxsters, Caymans & 4x4's. Barista coffee, breakfasts and street food will be on site both at the house and the lake areas. There will be an elevated stage on the far side of the lake where drivers & owners will be interviewed with their cars and live streamed to the net. There will also be live music throughout the day.