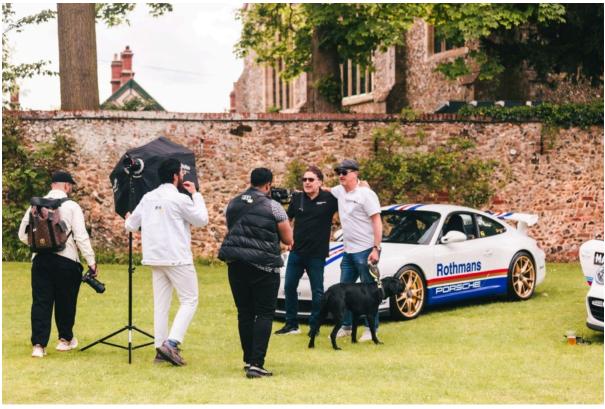

## Following on from the success of PBTL 2022 & PBTL 2023, we are proud to announce PBTL 2024!

Each private Porsche pays £10 per ticket to park by the beautiful lake at Little Easton Manor. There is the Unicorn lawn at the front of the Manor where special and notable Porsches will be on display, as well as separate breakout areas for GT3's, 911's, Boxsters, Caymans & 4x4's. Barista coffee, breakfasts and street food will be on site both at the house and the lake areas. There will be an elevated stage on the far side of the lake where drivers & owners will be interviewed with their cars and live streamed to the net. There will also be live music throughout the day.