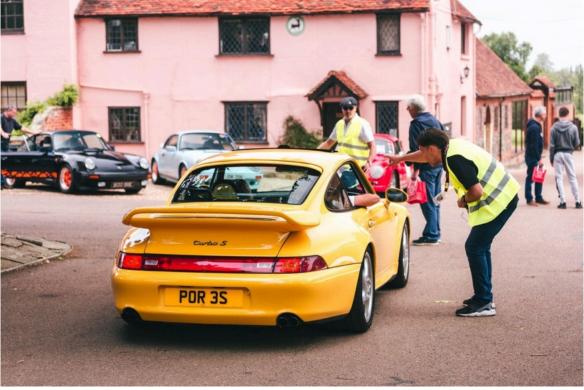

## Following on from the success of PBTL 2022 & PBTL 2023, we are proud to announce PBTL 2024!

Each private Porsche pays £10 per ticket to park by the beautiful lake at Little Easton Manor. There is the Unicorn lawn at the front of the Manor where special and notable Porsches will be on display, as well as separate breakout areas for GT3's, 911's, Boxsters, Caymans & 4x4's. Barista coffee, breakfasts and street food will be on site both at the house and the lake areas. There will be an elevated stage on the far side of the lake where drivers & owners will be interviewed with their cars and live streamed to the net. There will also be live music throughout the day.